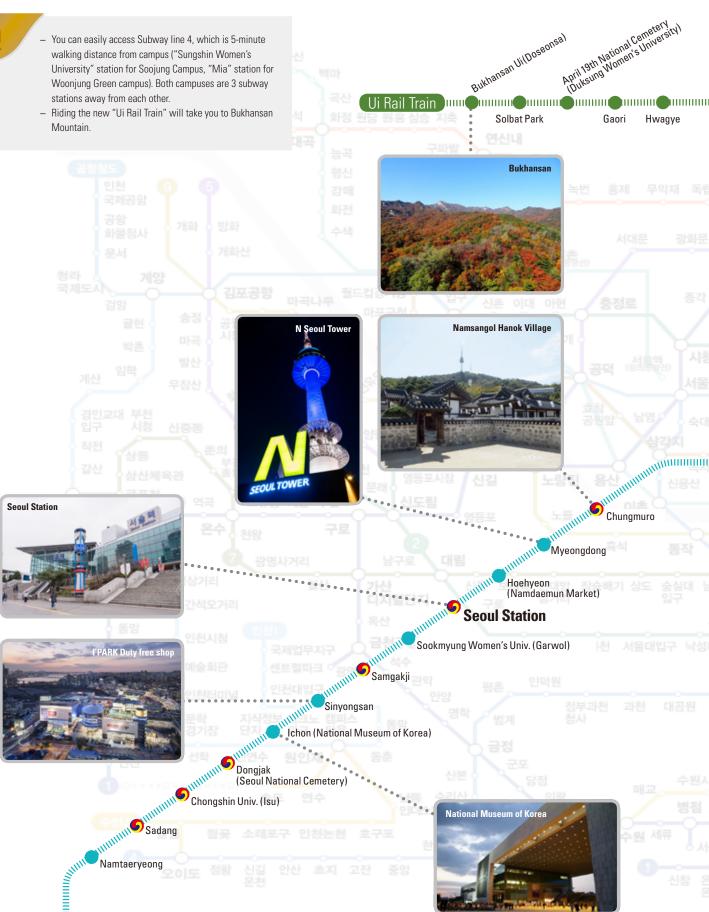

## **SUNGSHIN Campus Accessibility**

Ä

You can easily access Subway line 4, which is 5-minute walking distance from campus ("Sungshin Women's University" station for Soojung Campus, "Mia" station for Woonjung Green campus). Both campuses are 3 subway