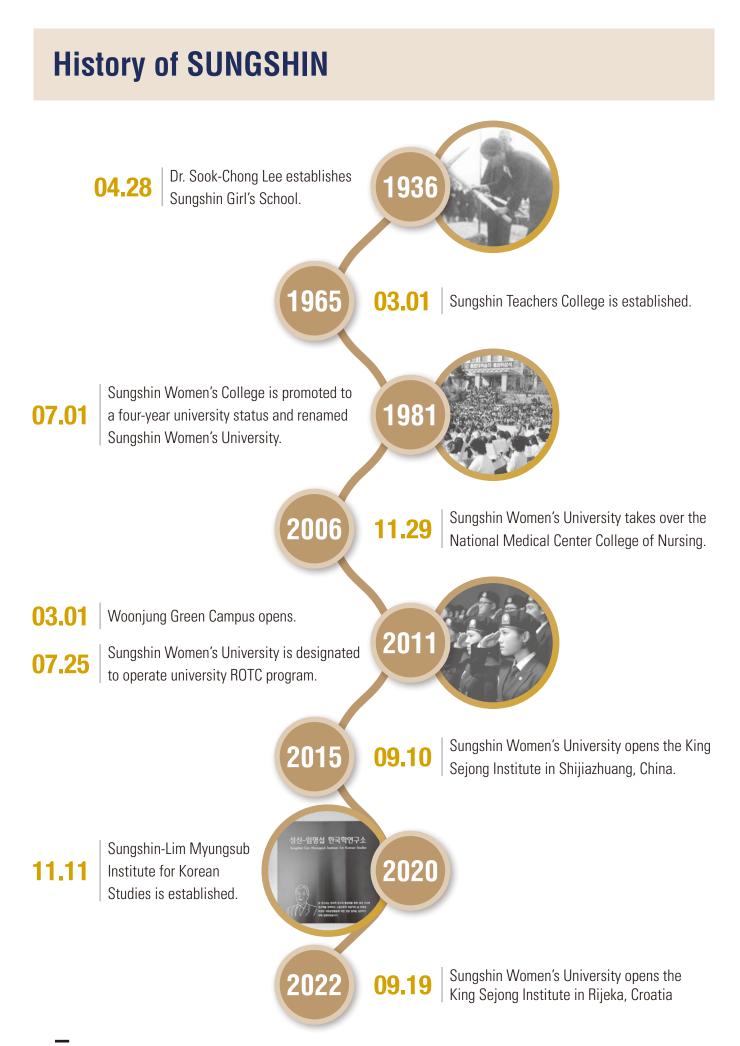

# SUNGSHIN WOMEN'S UNIVERSITY

COCOCOCOCOCO SUNGSHIN EMPOWERS YOU GUGUGUGUGUGUGU YOU CHANGE THE WORLD