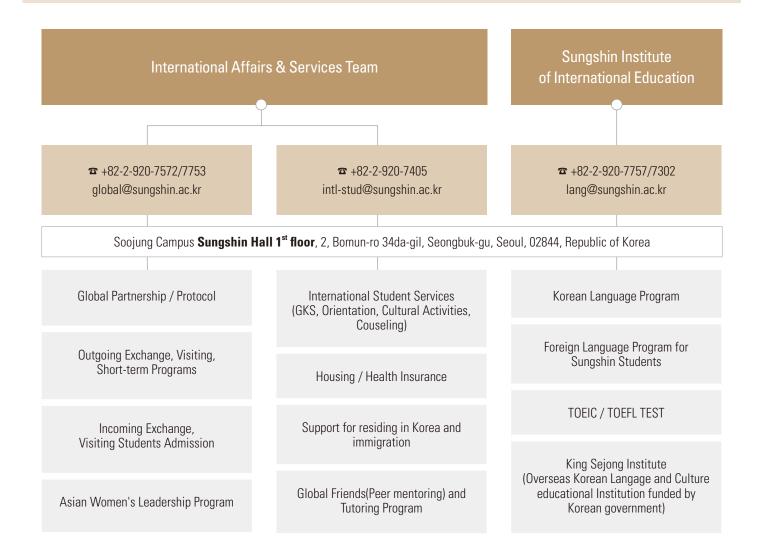

## Office of International Affairs and Services

### INTERNATIONAL STUDENTS ADMISSION

| Admission                              | Office                                  | Contact                                 |
|----------------------------------------|-----------------------------------------|-----------------------------------------|
|                                        |                                         | Tel: 82-2-920-7712                      |
| Undergraduate Admission                | Office of Admissions                    | enter@sungshin.ac.kr                    |
|                                        |                                         | http://ipsi.sungshin.ac.kr              |
|                                        |                                         | Tel: 82-2-920-7058                      |
| Graduate School Admission              | Graduate School                         | gras@sungshin.ac.kr                     |
|                                        |                                         | http://www.sungshin.ac.kr/gras          |
|                                        |                                         | Tel: 82-2-920-7573                      |
| Exchange / Visiting Students Admission | International Affairs Team              | international@sungshin.ac.kr            |
|                                        |                                         | http://www2.sungshin.ac.kr/int/index.do |
|                                        |                                         | 02-920-7757, 7789                       |
| Korean Language Program<br>Admission   | Institute of International<br>Education | lang@sungshin.ac.kr                     |
| Admoord                                | Editori                                 | http://www.sungshin.ac.kr/slc           |