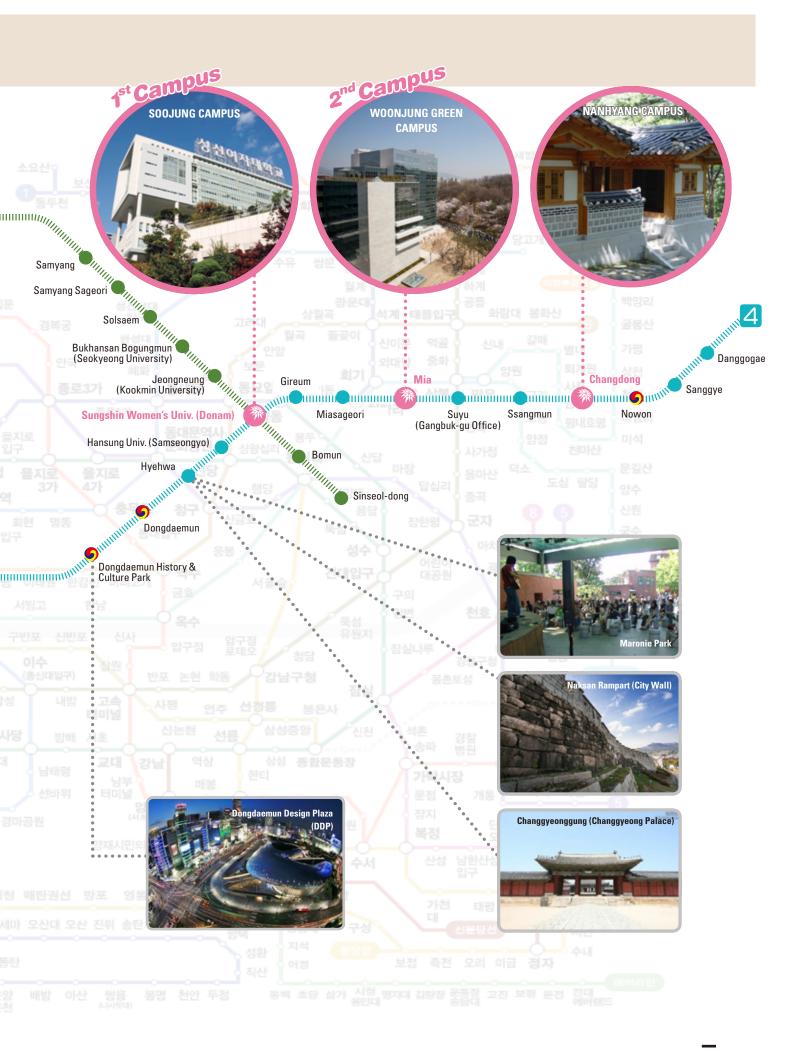

## **SUNGSHIN Campus Accessibility**

Ä

You can easily access Subway line 4, which is 5-minute walking distance from campus ("Sungshin Women's University" station for Soojung Campus, "Mia" station for Woonjung Green campus). Both campuses are 3 subway