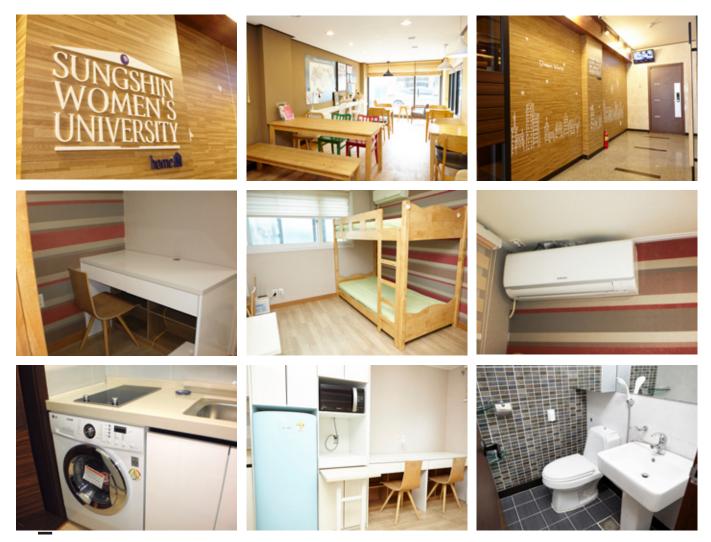

## **Dormitory** for International Students

- Dormitories are managed by the university staff to ensure cleanliness and safety.
- Housing available for International Students (Approx. 5 min. away from main campus)

| Approximate Monthly Cost               | Double or Triple Occupancy Units                                                                                | 400,000 KRW |  |
|----------------------------------------|-----------------------------------------------------------------------------------------------------------------|-------------|--|
| *Fees subject to change every semester | Quadruple Occupancy Units                                                                                       | 350,000 KRW |  |
| AMENITIES                              | Wi-fi, Desk, Closet, Bed, Air conditioner, Kitchen(Refrigerator, Electric Stove, Microwave),<br>Washing Machine |             |  |
| ADDITIONAL<br>INFORMATION              | * Maintenance Fee : 50,000 KRW (Nonrefunc<br>* Deposit : 100,000 KRW (Returned upon mov                         |             |  |
|                                        | * Rooms are assigned by the International Student Services Team                                                 |             |  |