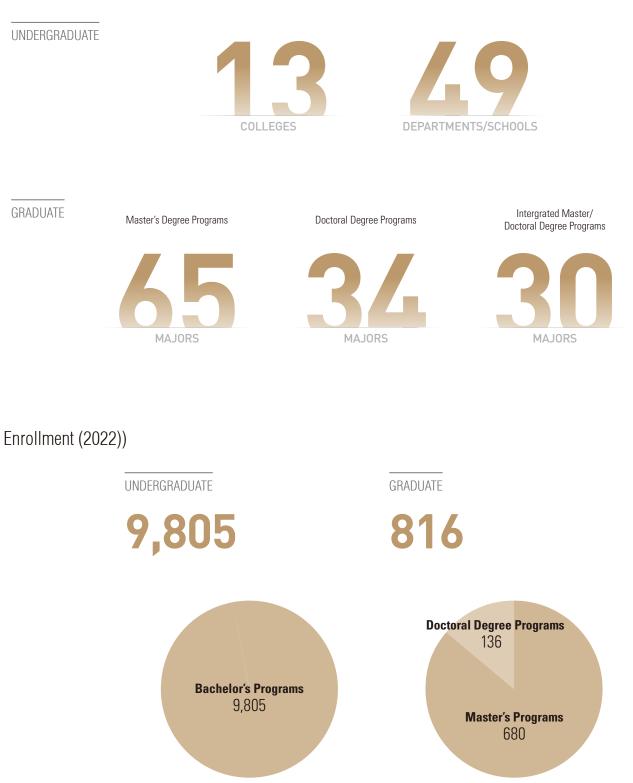

# **UNIVERSITY QUICK FACTS**

## **UNDERGRADUATE COLLEGES**

49 DEPARTMENTS/SCHOOLS

| COLLEGE                                                | DEPARTMENT                                                                                                                                                                                                                                                                                                                                                              |
|--------------------------------------------------------|-------------------------------------------------------------------------------------------------------------------------------------------------------------------------------------------------------------------------------------------------------------------------------------------------------------------------------------------------------------------------|
| College of Humanities                                  | Department of Korean language and Literature<br>Department of English language and Literature<br>Department of German Language, Literature and Culture<br>Department of French Language, Literature and Culture<br>Department of Japanese Language, Literature and Culture<br>Department of Chinese Language, Literature and Culture<br>Department of History           |
| College of Social Sciences                             | Department of Political Science and Diplomacy<br>Department of Psychology<br>Department of Geography<br>Department of Economics<br>Department of Media Communication<br>School of Business Administration (Business Administration Major, Global Business Major)<br>Department of Social welfare                                                                        |
| College of Law                                         | School of Law                                                                                                                                                                                                                                                                                                                                                           |
| College of Natural Sciences                            | School of Mathematics, Statistics and Data Science (Mathematics Major, Statistics Major, Big Data Science Major,<br>Financial Technology Major)<br>School of Chemistry and Energy (Chemistry Major, Smart Energy Major)                                                                                                                                                 |
| College of Nursing Science                             | Department of Nursing Science                                                                                                                                                                                                                                                                                                                                           |
| College of Education                                   | Department of Education<br>Department of Social Studies Education<br>Department of Ethics Education<br>Department of Chinese Classics Education<br>Department of Early Childhood Education                                                                                                                                                                              |
| College of Arts                                        | Department of Oriental Painting<br>Department of Western Painting<br>Department of Sculpture<br>Department of Crafts<br>Department of Industrial Design                                                                                                                                                                                                                 |
| College of Music                                       | Department of Vocal Music<br>Department of Instrumental Music<br>Department of Composition                                                                                                                                                                                                                                                                              |
| College of Knowledge-Based Services<br>Engineering     | Department of Computer Engineering<br>Department of Convergence Security Engineering<br>Department of Services and Design Engineering<br>Department of Food Science and Biotechnology<br>Department of Biotechnology<br>Department of Environment & Energy Engineering<br>School of Al Convergence (Artificial Intelligence Major, Intelligent IoT Major)               |
| Health & Wellness College                              | Department of Global Medical Science<br>Department of Social welfare<br>School of Biopharmaceutical and Medical Sciences (Biopharmaceutical Science Major, Global Medical Science Major)<br>School of Bio-Health Convergence (Bio-Health Service Major, Food and Nutrition Major)<br>School of Sports Science (Sports and Leisure Major, Exercise Rehabilitation Major) |
| College of Convergence culture and arts                | Department of Contemporary Music<br>Department of Culture & Art Management<br>Department of Dance Art<br>Department of Make-up Design<br>Department of Acting for Visual Media                                                                                                                                                                                          |
| International College of Beauty and Living<br>Industry | Department of Fashion Industry<br>Department of Beauty Industry<br>Department of Consumer Science and Living Culture Industry<br>Department of Global Business                                                                                                                                                                                                          |

## **GRADUATE COLLEGES**

**65**<sup>MASTER'S DEGREE PROGRAMS</sup>

**38** DOCTORAL DEGREE PROGRAMS

**30** INTERGRATED MASTER / DOCTORAL DEGREE PROGRAMS

| COURSE                                        | DIVISION          | DEPARTMENT(MAJOR)                                                                                                                                                                                                                                                                                                                                                                                                                                                                                                                                                                                                                                                                                                                                                                                                                                     |  |  |  |  |
|-----------------------------------------------|-------------------|-------------------------------------------------------------------------------------------------------------------------------------------------------------------------------------------------------------------------------------------------------------------------------------------------------------------------------------------------------------------------------------------------------------------------------------------------------------------------------------------------------------------------------------------------------------------------------------------------------------------------------------------------------------------------------------------------------------------------------------------------------------------------------------------------------------------------------------------------------|--|--|--|--|
| Master's<br>Degree                            | Humanities        | Department of Korean Language and Literature(including Korean Language Culture Education Major), Department of English Language<br>and Literature, Department of German Language and Literature, Department of French Language and Literature, Department of Japanese<br>Language and Literature, Department of Chinese Language and Literature, Department of Chinese Classics, Department of History,<br>Department of the History of Art, Department of Law, Department of Political Science and Diplomacy, Department of Psychology, Department<br>of Geography, Department of Economics, Department of Business Administration, Department of Education, Department of Ethics,<br>Department of Early Childhood Education, Department of Living Culture and Consumer Science, Department of Social Welfare, Department<br>of Media Communication |  |  |  |  |
|                                               | Natural Sciences  | Department of Mathematics, Department of Chemistry, Department of Biology, Department of Next Generation Applied Sciences,<br>Department of Statistics, Department of Computer Science, Department of Clothing & Textiles, Department of Food and Nutrition (including<br>Clinical Dietitian Major), Department of Nursing(including Senior Nursing Program)                                                                                                                                                                                                                                                                                                                                                                                                                                                                                          |  |  |  |  |
|                                               | Engineering       | Department of Future Convergence Technology Engineering                                                                                                                                                                                                                                                                                                                                                                                                                                                                                                                                                                                                                                                                                                                                                                                               |  |  |  |  |
|                                               | Arts and Sports   | Department of Oriental Painting, Department of Western Painting, Department of Sculpture, Department of Crafts, Department of Printmaking, Department of Industrial Design, Department of Music(Vocal, Instrumental, Composition Majors), Department Accompanying Music, Department of Physical Education, Department of Beauty Industry                                                                                                                                                                                                                                                                                                                                                                                                                                                                                                              |  |  |  |  |
|                                               | Joint Programs    | Department of Music Therapy                                                                                                                                                                                                                                                                                                                                                                                                                                                                                                                                                                                                                                                                                                                                                                                                                           |  |  |  |  |
| Doctoral<br>Degree                            | Humanities        | Department of Korean Language and Literature, Department of English Language and Literature, Department of German Language and<br>Literature, Department of Chinese Classics, Department of History, Department of the History of Art, Department of Law, Department of<br>Political Science and Diplomacy, Department of Psychology, Department of Geography, Department of Economics, Department of Business<br>Administration, Department of Education, Department of Early Childhood Education, Department of Living Culture and Consumer Science,<br>Department of Social Welfare, Department of Media Communication                                                                                                                                                                                                                             |  |  |  |  |
|                                               | Natural Sciences  | Department of Chemistry, Department of Biology, Department of Next Generation Applied Sciences, Department of Computer Science,<br>Department of Clothing & Textiles, Department of Food and Nutrition, Department of Nursing                                                                                                                                                                                                                                                                                                                                                                                                                                                                                                                                                                                                                         |  |  |  |  |
|                                               | Engineering       | Department of Future Convergence Technology Engineering                                                                                                                                                                                                                                                                                                                                                                                                                                                                                                                                                                                                                                                                                                                                                                                               |  |  |  |  |
|                                               | Arts and Sports   | Department of Physical Education, Department of Art (Oriental Painting, Western Painting, Sculpture, Crafts, Industrial Design, and Multiple<br>Art & Technology Majors), Department of Music (Vocal, Instrumental, Accompanying Music, Composition, and Musicology Majors),<br>Department of Beauty Industry                                                                                                                                                                                                                                                                                                                                                                                                                                                                                                                                         |  |  |  |  |
| Intergrated<br>Master/<br>Doctorial<br>Degree | Humanities        | Department of Korean Language and Literature, Department of English Language and Literature, Department of German Language and<br>Literature, Department of Chinese Classics, Department of History, Department of the History of Art, Department of Law, Department of<br>Political Science and Diplomacy, Department of Psychology, Department of Geography, Department of Economics, Department of Business<br>Administration, Department of Education, Department of Early Childhood Education, Department of Living Culture and Consumer Science,<br>Department of Social Welfare, Department of Media Communication                                                                                                                                                                                                                             |  |  |  |  |
|                                               | Natural Sciences  | Department of Chemistry, Department of Biology, Department of Next Generation Applied Sciences, Department of Computer Science,<br>Department of Clothing & Textiles, Department of Food and Nutrition, Department of Nursing                                                                                                                                                                                                                                                                                                                                                                                                                                                                                                                                                                                                                         |  |  |  |  |
|                                               | Engineering       | Department of Future Convergence Technology Engineering                                                                                                                                                                                                                                                                                                                                                                                                                                                                                                                                                                                                                                                                                                                                                                                               |  |  |  |  |
|                                               | Arts and Sports   | Department of Music (Vocal, Instrumental, Composition Majors), Department of Physical Education, Department of Beauty Industry                                                                                                                                                                                                                                                                                                                                                                                                                                                                                                                                                                                                                                                                                                                        |  |  |  |  |
| GRADUATE S                                    | SCHOOL OF EDUCA   | ITION                                                                                                                                                                                                                                                                                                                                                                                                                                                                                                                                                                                                                                                                                                                                                                                                                                                 |  |  |  |  |
|                                               |                   | t of Education(Korean Language Education Major, English Language Education Major, Mathematics Education Major, Early Childhood Education<br>Arts Education Major, Music Education Major, Counseling Psychology Major, Nutrition Education Major)                                                                                                                                                                                                                                                                                                                                                                                                                                                                                                                                                                                                      |  |  |  |  |
| <b>GRADUATE</b>                               | SCHOOL OF CONVE   | RGENCE BEAUTY                                                                                                                                                                                                                                                                                                                                                                                                                                                                                                                                                                                                                                                                                                                                                                                                                                         |  |  |  |  |
| Master's Degree Departmen                     |                   | t of Convergence Beauty<br>and Special Effects Make-up Major, Skincare and Obesity Major, Cosmetics Major, Beauty and hair care Major)                                                                                                                                                                                                                                                                                                                                                                                                                                                                                                                                                                                                                                                                                                                |  |  |  |  |
| GRADUATE S                                    | SCHOOL OF CULTU   | RAL INDUSTRY AND ARTS                                                                                                                                                                                                                                                                                                                                                                                                                                                                                                                                                                                                                                                                                                                                                                                                                                 |  |  |  |  |
| Master's Deg                                  |                   | t of Cultural Industry and Arts(Aviation Service Management Major, Public Art Major, Korean Cultural Contents Major, Cultural Narrative<br>reation Major, Entrepreneurship & Cultural Business Major, Performing Arts Major, Expressive Arts Therapy Major)                                                                                                                                                                                                                                                                                                                                                                                                                                                                                                                                                                                           |  |  |  |  |
| GRADUATE S                                    | SCHOOL OF LIFETII | MEWELFARE                                                                                                                                                                                                                                                                                                                                                                                                                                                                                                                                                                                                                                                                                                                                                                                                                                             |  |  |  |  |
| Master's Degree Departme<br>Departme          |                   | t of Child Care and Education(Child Care and Education Major)<br>t of Health and Exercise Management(Health and Exercise Management Major)<br>t of Real Estate(Real Estate Management Major) Department of Food and Nutrition(Clinical Dietetics Major)                                                                                                                                                                                                                                                                                                                                                                                                                                                                                                                                                                                               |  |  |  |  |